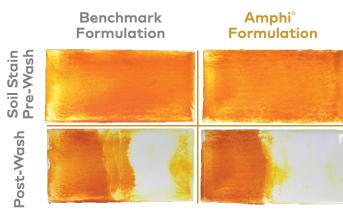

## **Procedure**

| Step | Actions                                          |
|------|--------------------------------------------------|
| 1    | Clean tiles coated with the castor oil stain     |
| 2    | Washed in 1% solution at 4500 rpm for 10 minutes |